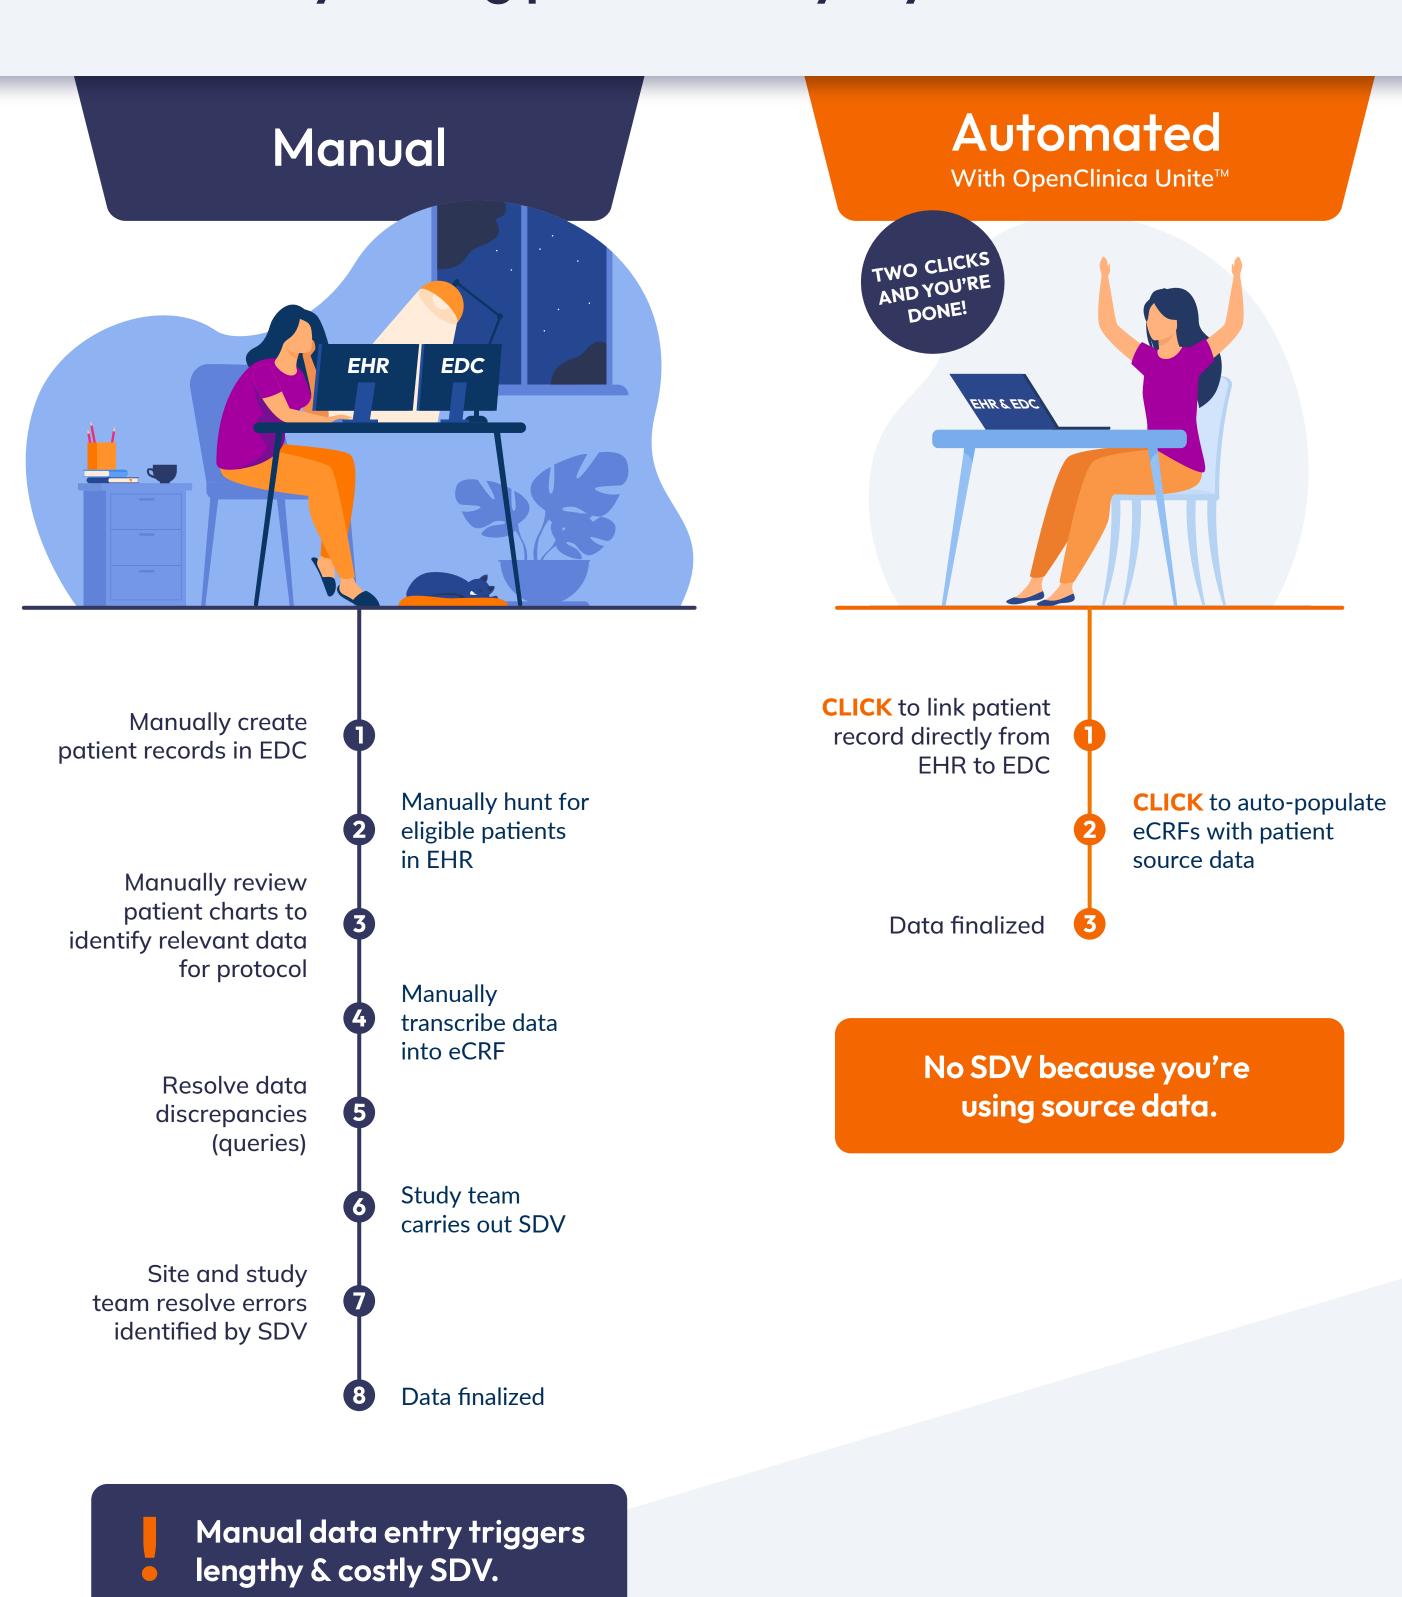

## Data entry is a big part of everyday life for most CRCs

## Results

Our study team loves
the ease of clicking on a
link and then a few more
clicks to complete the
data collection process a process that formerly
was all manual and very
time consuming. Getting
the data directly from
Epic has eliminated the
data entry errors.